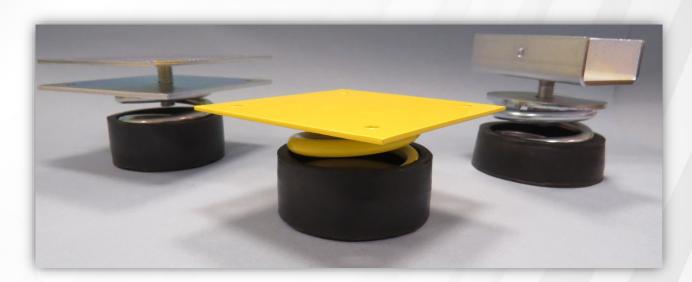

## **MFS Floor Spring Mount**

- Quick and easy installation to isolate against impact and low frequency noise.
- Adjustable design can compensate for uneven floors.
- Simple non-adjustable version available for lower cost installations.