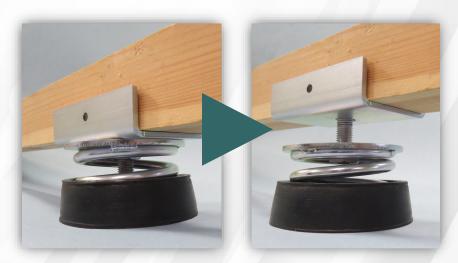

## **MFS Floor Spring Mount**

- Quick and easy installation to isolate against impact and low frequency noise.
- Adjustable design can compensate for uneven floors.
- Simple non-adjustable version available for lower cost installations.