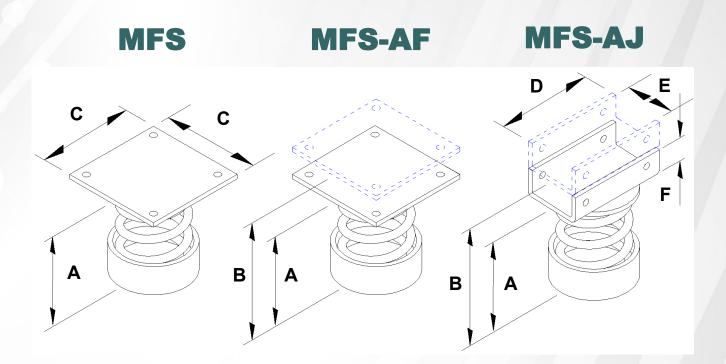

## **Product Information**

|                         | MFS   | MFS-AF | MFS-AJ |
|-------------------------|-------|--------|--------|
| A (Minimum height)      | 50mm  | 54mm   | 54mm   |
| B (Maximum height)      | 50mm  | 84mm   | 84mm   |
| C (Plate size)          | 100mm | 100mm  | -      |
| D                       | -     | -      | 80mm   |
| E (Maximum joist width) | -     | -      | 48mm   |
| F                       | -     | -      | 25mm   |